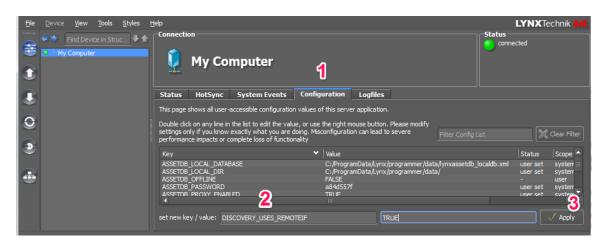

Please follow the steps below to activate the RemotelF discovery:

1. Open "Configuration" tab of "My Computer".

- 2. Type in "DISCOVERY\_USES\_REMOTEIF", as key and "TRUE" as value in the text fields below (see figure 1).
- 3. Confirm the change by clicking the "Apply" button.
- 4. Restart the APPolo Control GUI.
- 5. After the restart, the LYNX server will be visible in the Connection Manager.